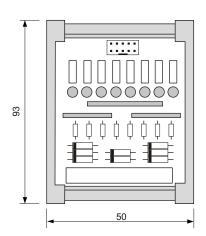

-------------|
| Absorption             | max 80mA.                                   |
| Inputs                 | N.8 digital                                 |
| Load for every channel | about 15mA                                  |
| Wiring                 | Terminal block + 10-pole cable              |
| Signaling              | N.8 red LEDs                                |
| Operation conditions   | 0 +55°C / 2090% R.U. without condensation   |
| Storage conditions     | -25 +80°C / 2090% R.U. without condensation |
| Mounting               | DIN rail EN 50022                           |
| Container              | DIN bar container                           |
| Protection degree      | IP20                                        |

## **Dimensions**



## **Electrical connections**











## DSSTech Srl

Sede legale: via dell'Artigianato 3 - 36034 - Malo (VI) - Italy Tel. +390445637541

E-mail: info@dsstech.it

WEB site: www.dsstechautomation.com P.I., C.F., N. Reg. Imprese IT04118980244 Capitale sociale: 10.000,00 Euro i.v.