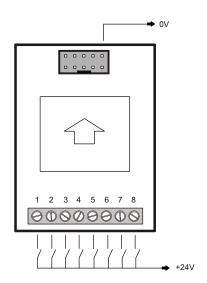

---------------|
| Absorption             | max 80mA.                                   |
| Inputs                 | N.8 digital                                 |
| Load for every channel | about 15mA                                  |
| Wiring                 | Terminal block + 10-pole cable              |
| Signaling              | N.8 red LEDs                                |
| Operation conditions   | 0 +55°C / 2090% R.U. without condensation   |
| Storage conditions     | -25 +80°C / 2090% R.U. without condensation |
| Mounting               | DIN rail EN 50022                           |
| Container              | DIN bar container                           |
| Protection degree      | IP20                                        |

## **Dimensions**



## **Electrical connections**











## DSSTech Srl

Sede legale: via dell'Artigianato 3 - 36034 - Malo (VI) - Italy Tel. +390445637541

E-mail: info@dsstech.it

WEB site: www.dsstechautomation.com P.I., C.F., N. Reg. Imprese IT04118980244 Capitale sociale: 10.000,00 Euro i.v.