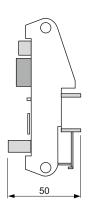

--|---------------------------------------------|
| Absorption             | max 80mA.                                   |
| Inputs                 | N.8 digital                                 |
| Load for every channel | about 15mA                                  |
| Wiring                 | Terminal block + 10-pole cable              |
| Signaling              | N.8 red LEDs                                |
| Operation conditions   | 0 +55°C / 2090% R.U. without condensation   |
| Storage conditions     | -25 +80°C / 2090% R.U. without condensation |
| Mounting               | DIN rail EN 50022                           |
| Container              | DIN bar container                           |
| Protection degree      | IP20                                        |

## **Dimensions**



## **Electrical connections**











## DSSTech Srl

Sede legale: via dell'Artigianato 3 - 36034 - Malo (VI) - Italy Tel. +390445637541

E-mail: info@dsstech.it

WEB site: www.dsstechautomation.com P.I., C.F., N. Reg. Imprese IT04118980244 Capitale sociale: 10.000,00 Euro i.v.